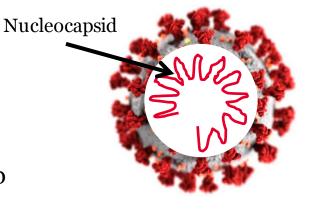

#### Panbio<sup>™</sup> COVID-19 Rapid Test Device Specifications

- *In vitro* diagnostic rapid test for qualitative detection of SARS-CoV-2 antigen (Ag)
- Targeting Nucleocapsid Proteins from SARS-Cov-2
- Sensitivity: 93.3% (98.2% for samples with Ct values  $\leq$  33)
- Specificity: 99.4%