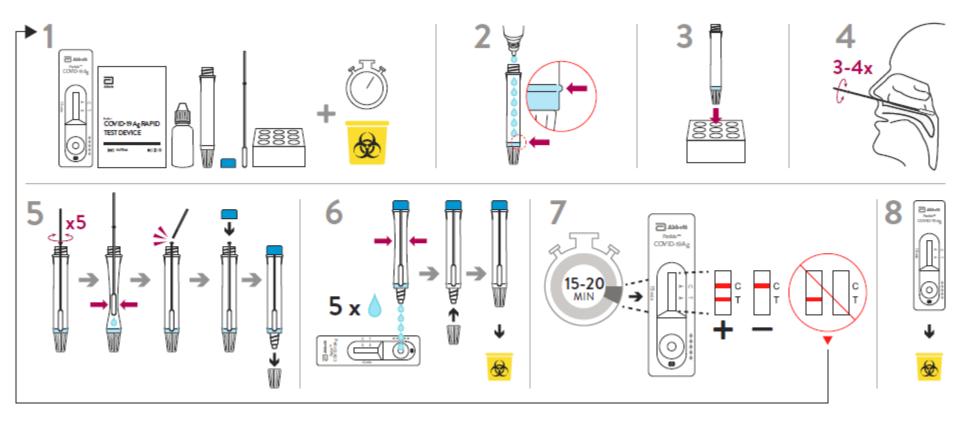

#### **Test Procedure**

#### Biohazard Containment Features Help Protect Staff

Special "break off" swab stays contained in tube, minimizing staff exposure

Safely dispose the fully enclosed extraction tube